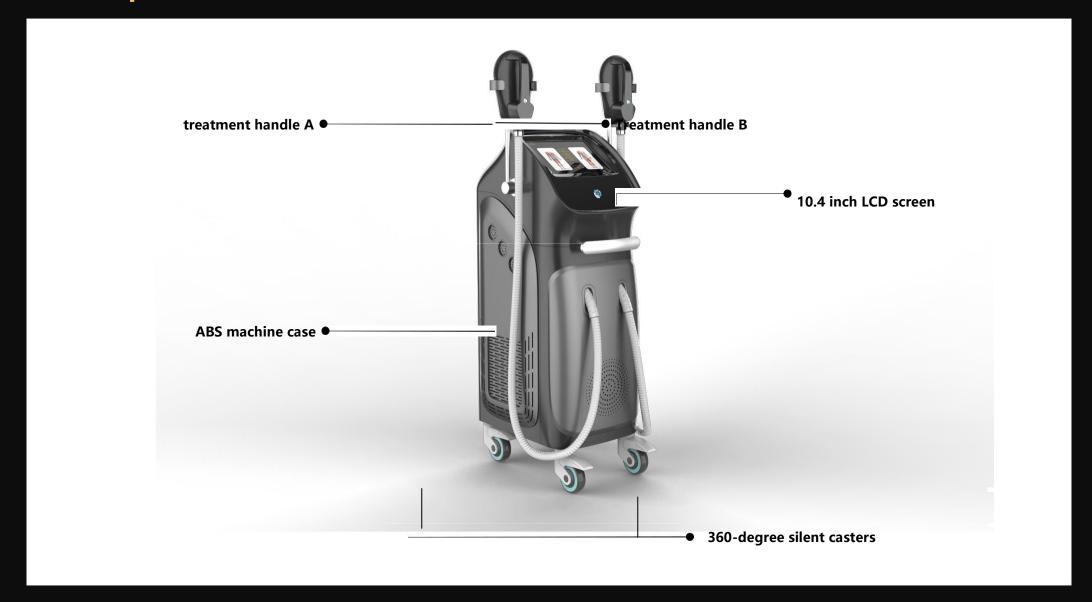

## **Product specification**

### **Product specification**

screen 10.4 inch

Treatment handle I-B1 \ II-B2

machine size 1200mm\*420mm\*550mm

package size 1210mm\*580mm\*815mm

Net weight 65kg

Gross weight 96kg