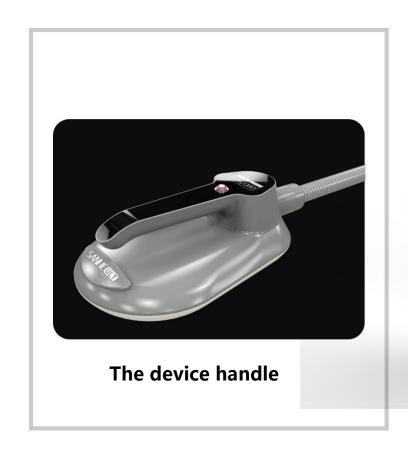

screen 10.4 inch

Treatment handle I-B1 \ II-B2

machine size 1200mm\*420mm\*550mm

package size 1210mm\*580mm\*815mm

Net weight 65kg

Gross weight 96kg