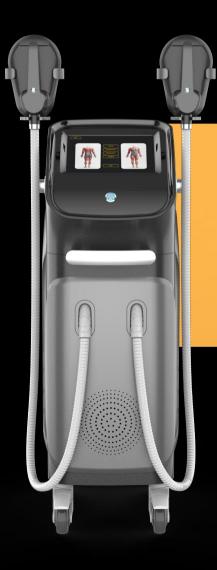

# HI-EMT MAGSHAPE

FOCUS ON BODY SHAPING AND MUSCLE BUILDING

Health and Beauty is what we believe in



## **Product specification**





### **Product specification**









#### **Smart mode + Professional mode**





#### **Internal structure**







#### **Advantage**

• Magshape is a multifunctional body shaping and musule building instrument. It is suitable for slimming, shaping, gaining muscle, dissolving fat, exercising vest lines and raising hips, good for health.

• It is particularly effective for the buttocks and abdomen. It uses high-intensity focused electromagnetic (HIFEM) field technology to induce short-term bursts of strong muscle contraction, resulting in increased muscle density, reduced volume, improved clarity and improved tone.

• It is the only way to help wom