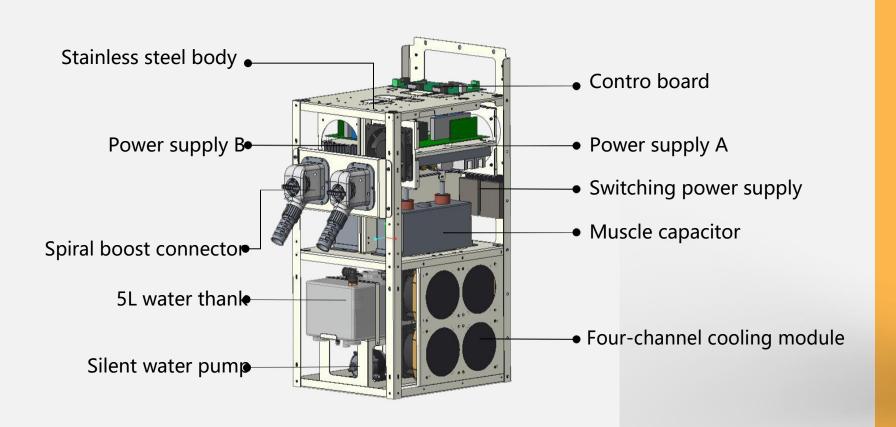

# HI-EMT MAGSHAPE

FOCUS ON BODY SHAPING AND MUSCLE BUILDING

Health and Beauty is what we believe in



## **Product specification**





### **Product specification**









#### **Smart mode + Professional mode**





#### **Internal structure**







#### **Advantage**

• Magshape is a multifunctional body shaping and musule building instrument. It is suitable for slimming, shaping, gaining muscle, dissolving fat, exercising vest lines and raising hips, good for health.

• It is particularly effective for the buttocks and abdomen. It uses high-intensity focused electromagnetic (HIFEM) field technology to induce short-term bursts of strong muscle contraction, resulting in increased muscle density, reduced volume, improved clarity and improved tone.

• It is the only way to help women and men build muscle and burn fat, and is the world's first non-invasive method of lifting hips.

• It works by super-maximal contraction; muscle tissue is forced to adapt to this extreme condition. It responds by a profound transformation of the inte