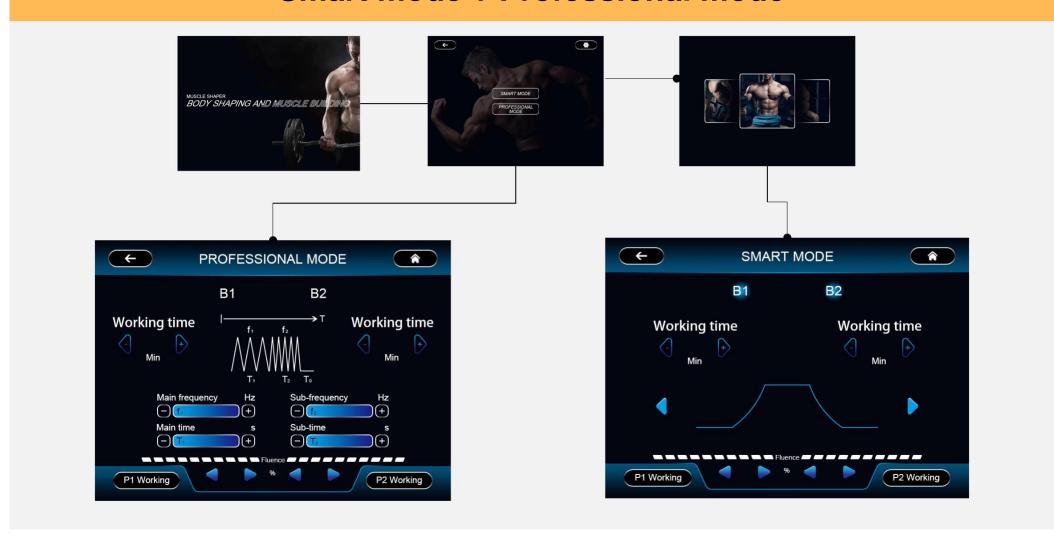

#### **Smart mode + Professional mode**

#### **Specification**

Magnetic wave 0 - 7tesla ( energy )

VOltage 110 - 220V 50 - 60/Hz

Out put power 2600W

Frequency F1: 1 - 10Hz F2: 1 - 100Hz

pulse width 300us

Mode model - I ( smart mode )

model - II ( professional mode )