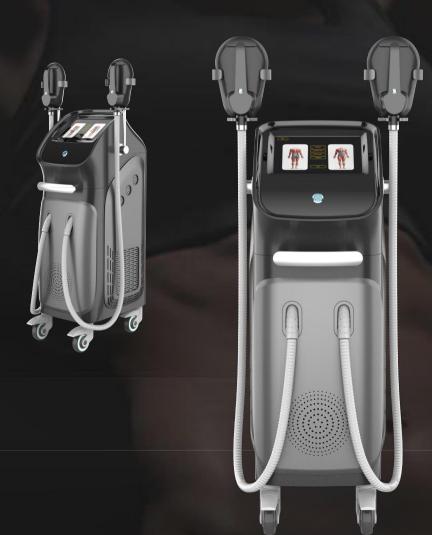

## **Product specification**

### **Product specification**

#### **Specification**

#### **Specification**

Magnetic wave 0 - 7tesla ( energy )

VOltage 110 - 220V 50 - 60/Hz

Out put power 2600W

Frequency F1: 1 - 10Hz F2: 1 - 100Hz

pulse width 300us

Mode model - I ( smart mode )

model - II ( professional mode )

screen 10.4 inch

Treatment handle I-B1 \ II-B2

machine size 1200mm\*420mm\*550mm

package size 1210mm\*580mm\*815mm

Net weight 65kg

Gross weight 96kg