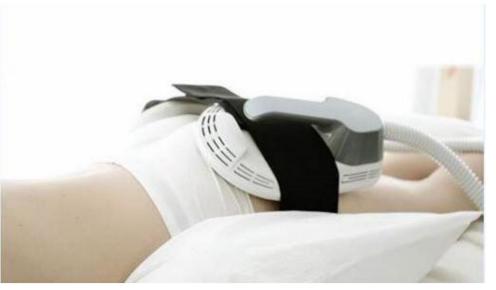

ut power 2600W

Frequency F1: 1 - 10Hz F2: 1 - 100Hz

pulse width 300us

Mode model - I ( smart mode )

model - II ( professional mode )

screen 10.4 inch

Treatment handle I-B1 \ II-B2

machine size 1200mm\*420mm\*550mm

package size 1210mm\*580mm\*815mm

Net weight 65kg

Gross weight 96kg



#### **Core principles**



Use of HI-EMT: A specific range of frequencies that do not allow the muscle to relax between successive stimuli, forcing the muscle to remain contractive for several seconds. Muscle formation occurs when muscle tissue is repeatedly exposed to these high load conditions.

Studies have shown that abdominal muscle thickness increases by an average of 15-16% one to two months after treatment with HI-EMT.







## **Effect description**















# The user experience