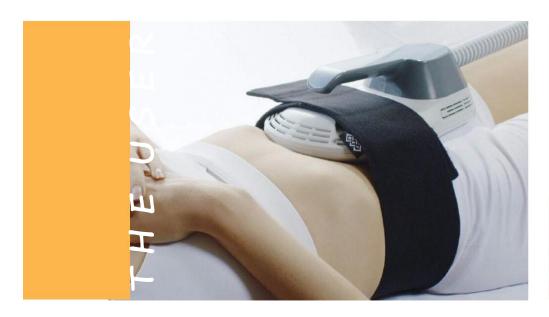

put power 2600W

Frequency F1: 1 - 10Hz F2: 1 - 100Hz

pulse width 300us

Mode model - I ( smart mode )

model - II ( professional mode )

screen 10.4 inch

Treatment handle I-B1 \ II-B2

machine size 1200mm\*420mm\*550mm

package size 1210mm\*580mm\*815mm

Net weight 65kg

Gross weight 96kg



#### **Core principles**



Use of HI-EMT: A specific range of frequencies that do not allow the muscle to relax between successive stimuli, forcing the muscle to remain contractive for several seconds. Muscle formation occurs when muscle tissue is repeatedly exposed to these high load conditions.

Studies have shown that abdominal muscle thickness increases by an average of 15-16% one to two months after treatment with HI-EMT.







## **Effect description**















# The user experience