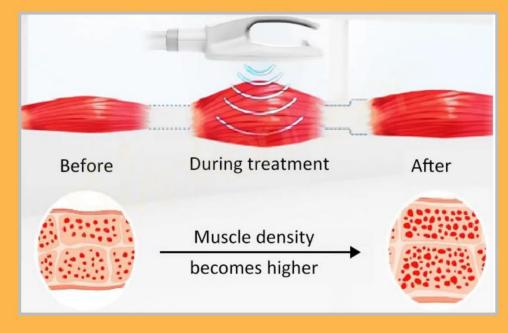

#### The core principle of Magshape: High energy focused electromagnetic wave

① Through HI-EMT (high energy focused electromagnetic wave) technology, autologous muscles can realize the ultimate training of continuous expansion and contraction, so as to deeply reshape the internal structure of muscles. It promotes the growth of myofibrils (muscle enlargement) to produce new protein chains and muscle fibers (muscle hyperplasia) and increases muscle density and volume through training.

- ② Under Hi-EMT technology, the 100% limit muscle contraction movement can cause a large amount of fatty acid decomposition, fatty acid from the triglyceride decomposition outflow, in the fat cell a large amount of accumulation. Fatty acid concentration is too high, allowing adipocyte apoptosis, in a few weeks by the body normal metabolism out of the body.
- ③ So Magshape can strengthen and increase muscle, at the same time accomplish reducing fat effectively.