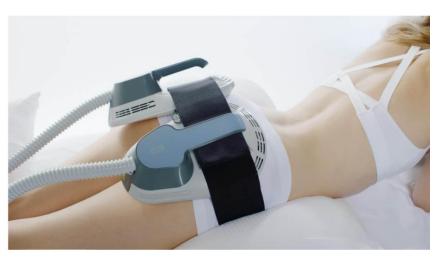

ower 2600W

Frequency F1: 1 - 10Hz F2: 1 - 100Hz

pulse width 300us

Mode model - I ( smart mode )

model - II ( professional mode )

screen 10.4 inch

Treatment handle I-B1 \ II-B2

machine size 1200mm\*420mm\*550mm

package size 1210mm\*580mm\*815mm

Net weight 65kg

Gross weight 96kg



#### **Core principles**



Use of HI-EMT: A specific range of frequencies that do not allow the muscle to relax between successive stimuli, forcing the muscle to remain contractive for several seconds. Muscle formation occurs when muscle tissue is repeatedly exposed to these high load conditions.

Studies have shown that abdominal muscle thickness increases by an average of 15-16% one to two months after treatment with HI-EMT.







## **Effect description**















# The user experience