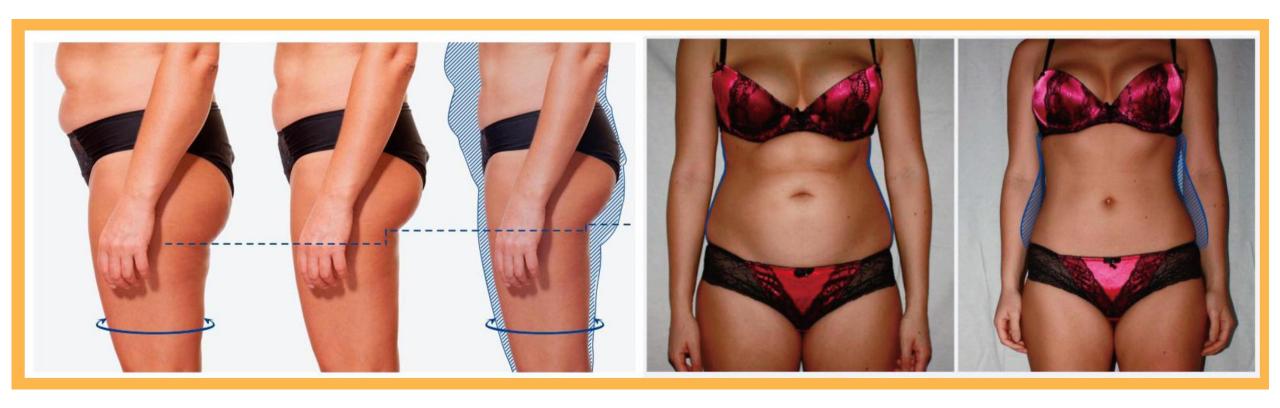

## **Effect description**

• It is particularly effective for the buttocks and abdomen. It uses high-intensity focused electromagnetic (HIFEM) field technology to induce short-term bursts of strong muscle contraction, resulting in increased muscle density, reduced volume, improved clarity and improved tone.

• It is the only way to help women and men build muscle and burn fat, and is the world's first non-invasive method of lifting hips.

• It works by super-maximal contraction; muscle tissue is forced to adapt to this extreme condition. It responds by a profound transformation of the internal structure, which leads to muscle accumulation, tension, conditioning and burning fat. By reducing abdominal fat and at the same time building a muscle foundation under the fat, it helps patients achieve a slimmer and more athletic body contour. When applied to the buttocks, it can give the patient a more weight-lifting, sporty body shape. The heating/cooling principle is not used, so there is no risk of burns, scars or swelling. The recommended treatment plan is to perform four times, every time 30 minutes within two weeks. The best results will be seen after three months, and will continue to improve after six months. Can strengthen gluteal or abdominal muscles and burn fat while maintaining

# **Advantage**

- Building muscles and burn fat together
- Non-invasive hip lifting
- Suitable for everyone-no anesthesia-no surgery
- Short-term treatment, one time 30 minutes
- Only 8 sessions are required between 2-3 days
- Feels like an intensive exercise
- Safe without downtime
  - The result is immediate, but it will be noticeable after two to four weeks.
- Muscle mass increased by an average of 16%
- Average fat loss 19%