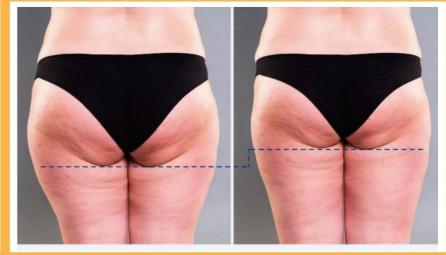

• It is particularly effective for the buttocks and abdomen. It uses high-intensity focused electromagnetic (HIFEM) field technology to induce short-term bursts of strong muscle contraction, resulting in increased muscle density, reduced volume, improved clarity and improved tone.

• It is the only way to help women and men build muscle and burn fat, and is the world's first non-invasive method of lifting hips.

• It works by super-maximal contraction; muscle tissue is forced to adapt to this extreme condition. It responds by a profound transformation of the internal structure, which leads to muscle accumulation, tension, conditioning and burning fat. By reducing abdominal fat and at the same time building a muscle foundation under the fat, it helps patients achieve a slimmer and more athletic body contour. When applied to the buttocks, it can give the patient a more weight-lifting, sporty body shape. The heating/cooling principle is not used, so there is no risk of burns, scars or swelling. The recommended treatment plan is to perform four times, every time 30 minutes within two weeks. The best results will be seen after three months, and will continue to improve after six months. Can strengthen gluteal or abdominal muscles and burn fat while maintaining

# **Advantage**

- Building muscles and burn fat together
- Non-invasive hip lifting
- Suitable for everyone-no anesthesia-no surgery
- Short-term treatment, one time 30 minutes
- Only 8 sessions are required between 2-3 days
- Feels like an intensive exercise
- Safe without downtime
  - The result is immediate, but it will be noticeable after two to four weeks.
- Muscle mass increased by an average of 16%
- Average fat loss 19%