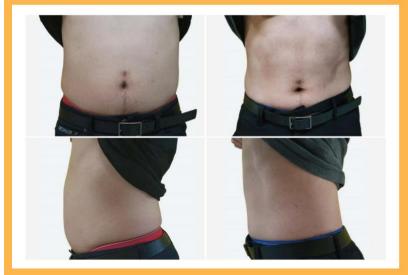

• It is the only way to help women and men build muscle and burn fat, and is the world's first non-invasive method of lifting hips.

• It works by super-maximal contraction; muscle tissue is forced to adapt to this extreme condition. It responds by a profound transformation of the internal structure, which leads to muscle accumulation, tension, conditioning and burning fat. By reducing abdominal fat and at the same time building a muscle foundation under the fat, it helps patients achieve a slimmer and more athletic body contour. When applied to the buttocks, it can give the patient a more weight-lifting, sporty body shape. The heating/cooling principle is not used, so there is no risk of burns, scars or swelling. The recommended treatment plan is to perform four times, every time 30 minutes within two weeks. The best results will be seen after three months, and will continue to improve after six months. Can strengthen gluteal or abdominal muscles and burn fat while maintaining

# **Advantage**

- Building muscles and burn fat together
- Non-invasive hip lifting
- Suitable for everyone-no anesthesia-no surgery
- Short-term treatment, one time 30 minutes
- Only 8 sessions are required between 2-3 days
- Feels like an intensive exercise
- Safe without downtime
  - The result is immediate, but it will be noticeable after two to four weeks.
- Muscle mass increased by an average of 16%
- Average fat loss 19%