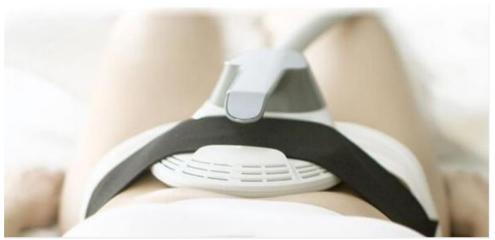

power 2600W

Frequency F1: 1 - 10Hz F2: 1 - 100Hz

pulse width 300us

Mode model - I ( smart mode )

model - II ( professional mode )

screen 10.4 inch

Treatment handle I-B1 \ II-B2

machine size 1200mm\*420mm\*550mm

package size 1210mm\*580mm\*815mm

Net weight 65kg

Gross weight 96kg



#### **Core principles**



Use of HI-EMT: A specific range of frequencies that do not allow the muscle to relax between successive stimuli, forcing the muscle to remain contractive for several seconds. Muscle formation occurs when muscle tissue is repeatedly exposed to these high load conditions.

Studies have shown that abdominal muscle thickness increases by an average of 15-16% one to two months after treatment with HI-EMT.







## **Effect description**















# The user experience