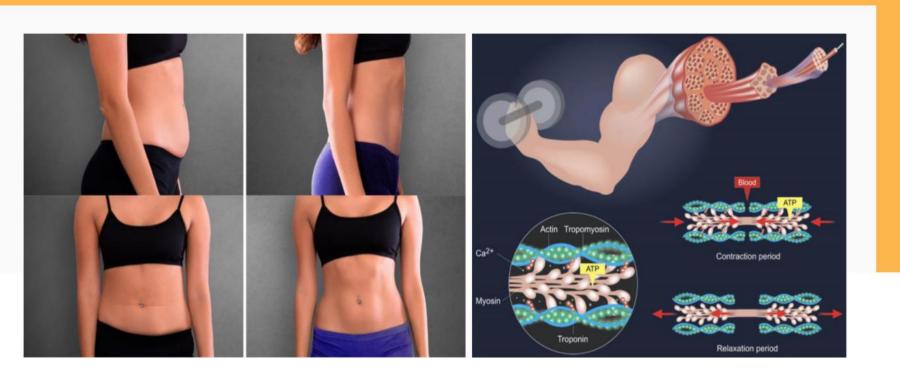

# H-EMTTECHNOLOGY

Electromagnetic field of HIEMT can target motor nerve cells to generat e action potential, which directly stimulates muscle contraction. It can be said that "you can do exercise while lying down." During the 30min ute treatment, the muscles are contracted 30,000 times with high frequency and high intensity, which cannot be achieved in general exercise! Muscle extreme contraction requires a large amount of energy supply, so the fat cells next to the muscle are also consumed, leading to natura I apoptosis and reducing fat thickness effectively.

Muscle movements caused by HIEMT will not damage other joints or b ones of the body, and it can effectively strengthen the muscles of the a bdomen or buttocks, increase the number and volume of muscle fiber s. It makes the body lines more prominent, "mermaid line" and "The ve st line" clearer.

#### The core principle of Magshape: High energy focused electromagnetic wave

① Through HI-EMT (high energy focused electromagnetic wave) technology, autologous muscles can realize the ultimate training of continuous expansion and contraction, so as to deeply reshape the internal structure of muscles. It promotes the growth of myofibrils (muscle enlargement) to produce new protein chains and muscle fibers (muscle hyperplasia) and increases muscle density and volume through training.

- ② Under Hi-EMT technology, the 100% limit muscle contraction movement can cause a large amount of fatty acid decomposition, fatty acid from the triglyceride decomposition outflow, in the fat cell a large amount of accumulation. Fatty acid concentration is too high, allowing adipocyte apoptosis, in a few weeks by the body normal metabolism out of the body.
- ③ So Magshape can strengthen and increase muscle, at the same time accomplish reducing fat effectively.