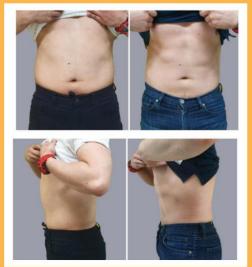

• It is the only way to help women and men build muscle and burn fat, and is the world's first non-invasive method of lifting hips.

• It works by super-maximal contraction; muscle tissue is forced to adapt to this extreme condition. It responds by a profound transformation of the internal structure, which leads to muscle accumulation, tension, conditioning and burning fat. By reducing abdominal fat and at the same time building a muscle foundation under the fat, it helps patients achieve a slimmer and more athletic body contour. When applied to the buttocks, it can give the patient a more weight-lifting, sporty body shape. The heating/cooling principle is not used, so there is no risk of burns, scars or swelling. The recommended treatment plan is to perform four times, every time 30 minutes within two weeks. The best results will be seen after three months, and will continue to improve after six months. Can strengthen gluteal or abdominal muscles and burn fat while maintaining

# **Advantage**

- Building muscles and burn fat together
- Non-invasive hip lifting
- Suitable for everyone-no anesthesia-no surgery
- Short-term treatment, one time 30 minutes
- Only 8 sessions are required between 2-3 days
- Feels like an intensive exercise
- Safe without downtime
  - The result is immediate, but it will be noticeable after two to four weeks.
- Muscle mass increased by an average of 16%
- Average fat loss 19%